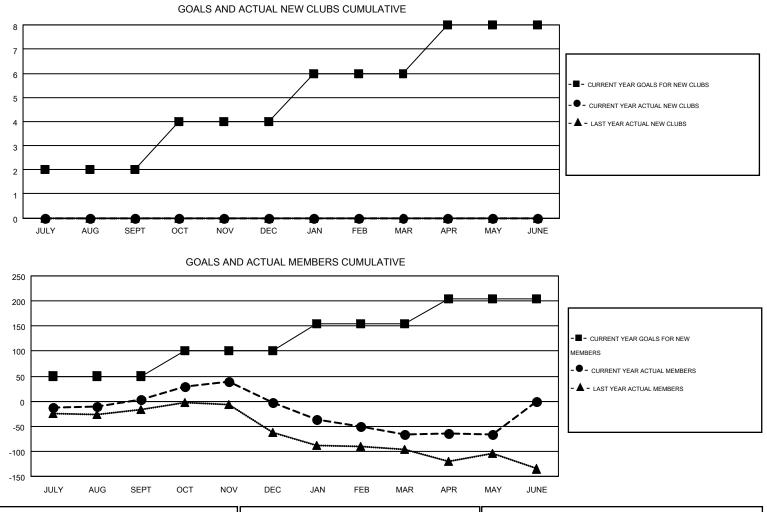

#### GMT: CARL HARRELL

| ( | GM. | Г СА | 1 |
|---|-----|------|---|
|   |     |      |   |

| Clubs                 |                  |           |                  | Members               |               |                    |                                        |                    |                  |
|-----------------------|------------------|-----------|------------------|-----------------------|---------------|--------------------|----------------------------------------|--------------------|------------------|
| RESULTS FOR 2014-2015 |                  |           |                  | RESULTS FOR 2014-2015 |               |                    |                                        |                    |                  |
| QUARTER               | NEW CLUB<br>GOAL | NEW CLUBS | DROPPED<br>CLUBS | NET<br>GAIN/LOSS      | QUARTER       | NEW MEMBER<br>GOAL | CHARTER AND<br>NEW<br>MEMBERS<br>ADDED | DROPPED<br>MEMBERS | NET<br>GAIN/LOSS |
| JULY/AUG/SEPT         | 2                | 0         | 0                | 0                     | JULY/AUG/SEPT | 50                 | 80                                     | 77                 | 3                |
| OCT/NOV/DEC           | 2                | 0         | 2                | -2                    | OCT/NOV/DEC   | 50                 | 76                                     | 82                 | -6               |
| JAN/FEB/MAR           | 2                | 0         | 0                | 0                     | JAN/FEB/MAR   | 55                 | 65                                     | 128                | -63              |
| APR/MAY/JUNE          | 2                | 0         | 0                | 0                     | APR/MAY/JUNE  | 50                 | 51                                     | 52                 | -1               |